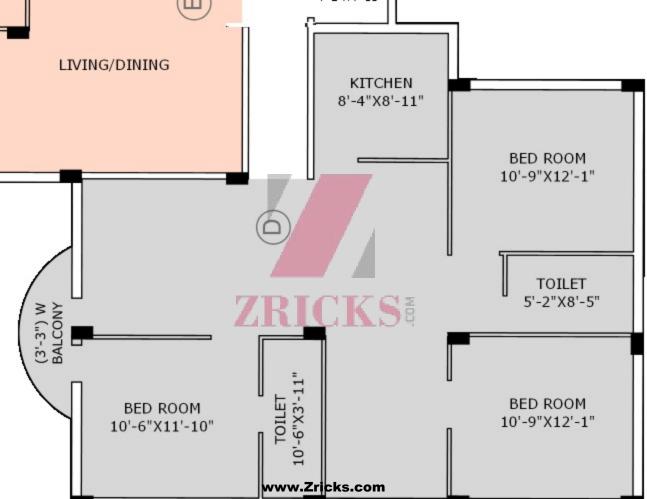

## Area Statement

| Flat Marked | Saleable Area | Bed Room |
|-------------|---------------|----------|
| A           | 1165 sqft.    | 3        |
| В           | 1010 sqft.    | 2        |
| C           | 920 sqft      | 2        |
| D           | 1440 sqft.    | 3        |
| E           | 1015 sqft.    | 2        |