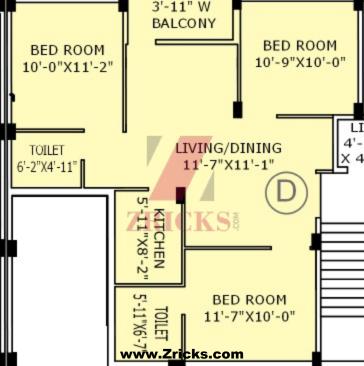

## Area Statement

| Flat Marked | Saleable Area | Bed Room |
|-------------|---------------|----------|
| A           | 1165 sqft.    | 3        |
| В           | 1010 sqft.    | 2        |
| C           | 920 sqft      | 2        |
| D           | 1440 sqft.    | 3        |
| E           | 1015 sqft.    | 2        |