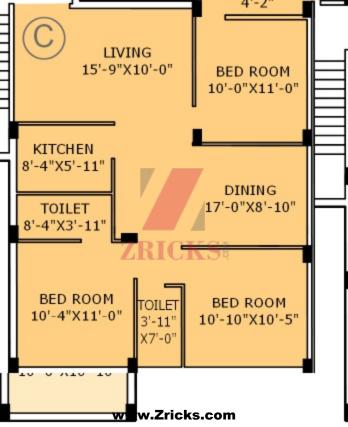

## Area Statement

| Flat Marked | Saleable Area | Bed Room |
|-------------|---------------|----------|
| A           | 1165 sqft.    | 3        |
| В           | 1010 sqft.    | 2        |
| C           | 920 sqft      | 2        |
| D           | 1440 sqft.    | 3        |
| E           | 1015 sqft.    | 2        |