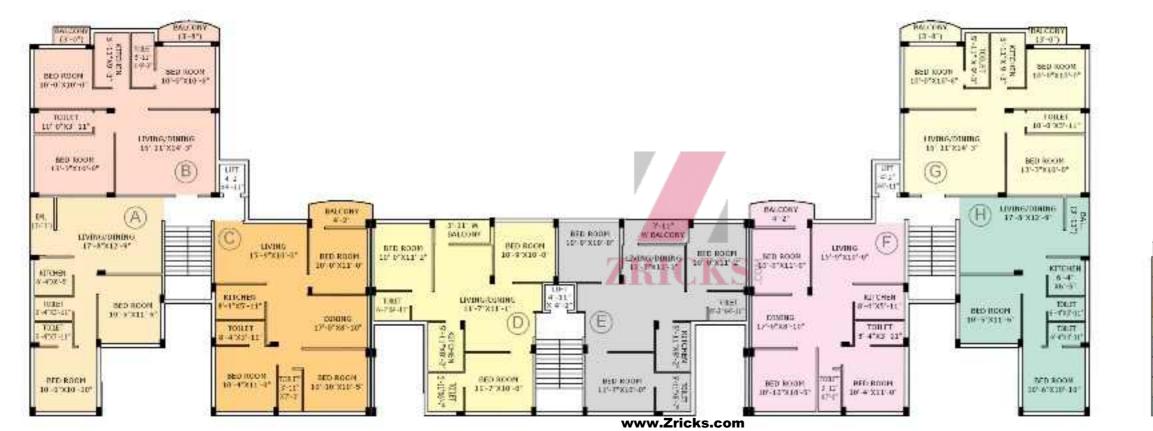

## Area Statement

| Flat Made d | Saleable Agen | Ped Room |
|-------------|---------------|----------|
| A           | 930 sqft.     | 2        |
| 15          | 1170 sept     | - 3      |
| d           | 1005 440      | 3        |
| E)          | 1080 eqf3     | 3        |
| 挺           | 1080 agh.     | 3        |
| 46          | 1205 wife.    | 造        |
| G           | 1.170 sqft    |          |
| 11          | 930 sqft.     | - 2      |