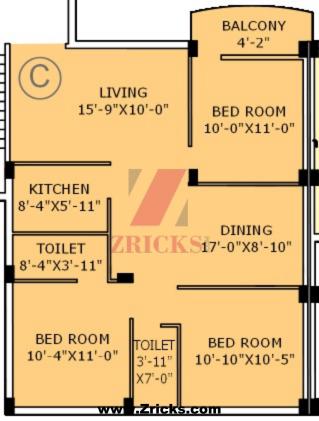

## Area Statement

| Flat Marked | Saleable Area | Bed Room |
|-------------|---------------|----------|
| A           | 1165 sqft.    | 3        |
| В           | 1010 sqft.    | 2        |
| C           | 920 sqft      | 2        |
| D           | 1440 sqft.    | 3        |
| E           | 1015 sqft.    | 2        |