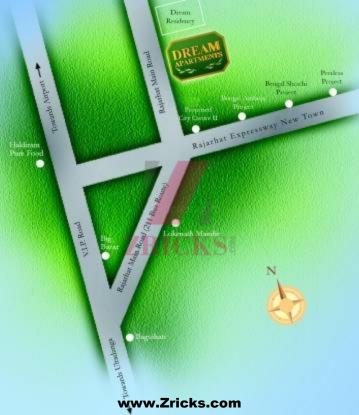

tform with stainless steel sink of repute make & glazed tiles dado upto 2 ft height above the platform Entrance polished flush door with Godrej or equivalent night latch Doors Good quality flush doors in all other rooms Windows Anodized Aluminium windows Hardware Brass & stainless steel hardware fittings of reputed make Electricals Copper wiring of concealed conduits A.C. point in master bedroom Telephone, TV Cable point in living/dining Gevser point in attached toilet Sufficient light & fan points Modular switches Lift of reputed make in each block Lift Water Supply 24 hours uninterrupted supply Toilet Anti Skid tiles in floor

Ceramic tiles upto door height

Provision for hot & cold water supply in attached toilets

European style sanitary fittings

Elegant CP Fitting

www.Zricks.com









## Area Statement

| Flat Marked | Saleable Area | Bed Room |
|-------------|---------------|----------|
| A           | 1165 sqft.    | 3        |
| В           | 1010 sqft.    | 2        |
| C           | 920 sqft      | 2        |
| D           | 1440 sqft.    | 3        |
| E           | 1015 sqft.    | 2        |





## Area Statement

| Flat Made d | Saleable Agen | Ped Room |
|-------------|---------------|----------|
| A           | 930 sqft.     | 2        |
| 15          | 1170 sept     | - 3      |
| d           | 1005 440      | 3        |
| E)          | 1080 eqf3     | 3        |
| 挺           | 1080 agh.     | 3        |
| 46          | 1205 wife.    | 造        |
| G           | 1.170 sqft    |          |
| 11          | 930 sqft.     | - 2      |