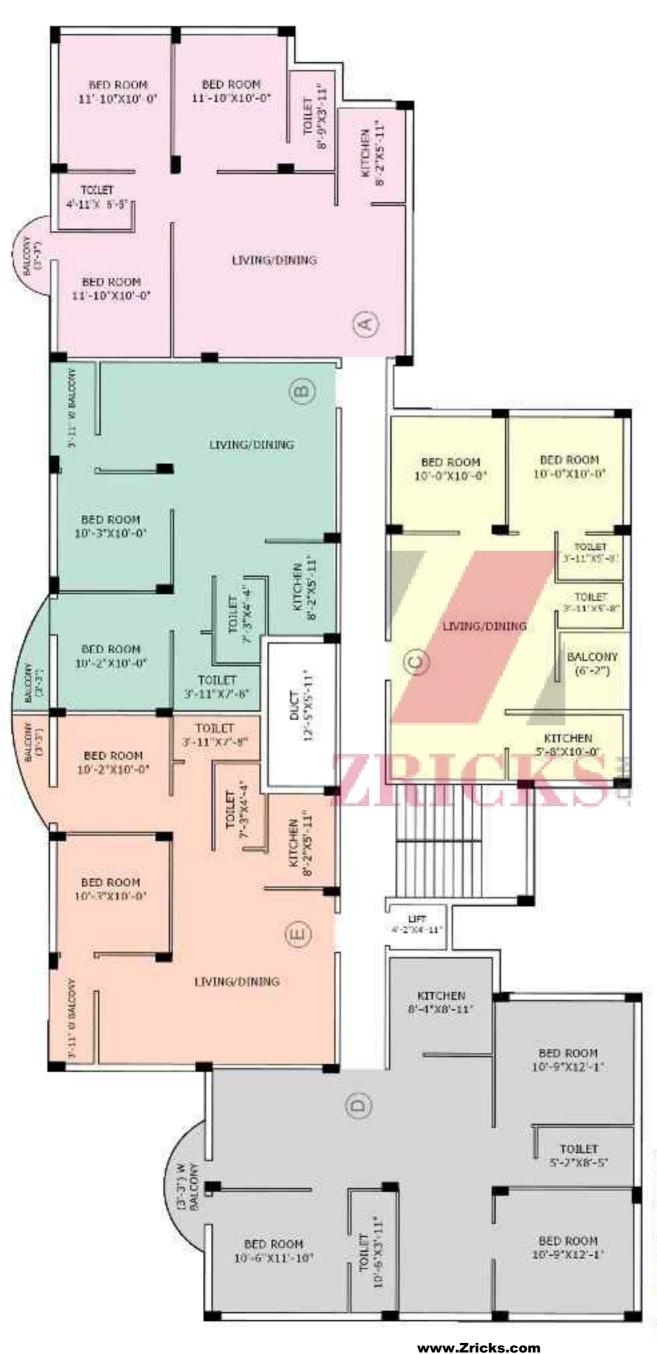

## Area Statement

| Flat Marked | Saleable Area | Bed Room |
|-------------|---------------|----------|
| A           | 1165 sqft.    | 3        |
| В           | 1010 sqft.    | 2        |
| C           | 920 sqft      | 2        |
| D           | 1440 sqft.    | 3        |
| E           | 1015 sqft.    | 2        |