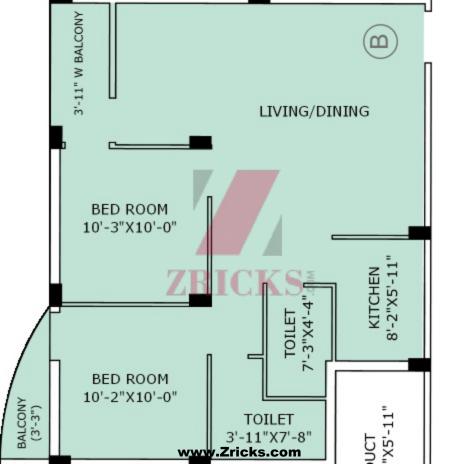

## Area Statement

| Flat Marked | Saleable Area | Bed Room |
|-------------|---------------|----------|
| A           | 1165 sqft.    | 3        |
| В           | 1010 sqft.    | 2        |
| C           | 920 sqft      | 2        |
| D           | 1440 sqft.    | 3        |
| E           | 1015 sqft.    | 2        |