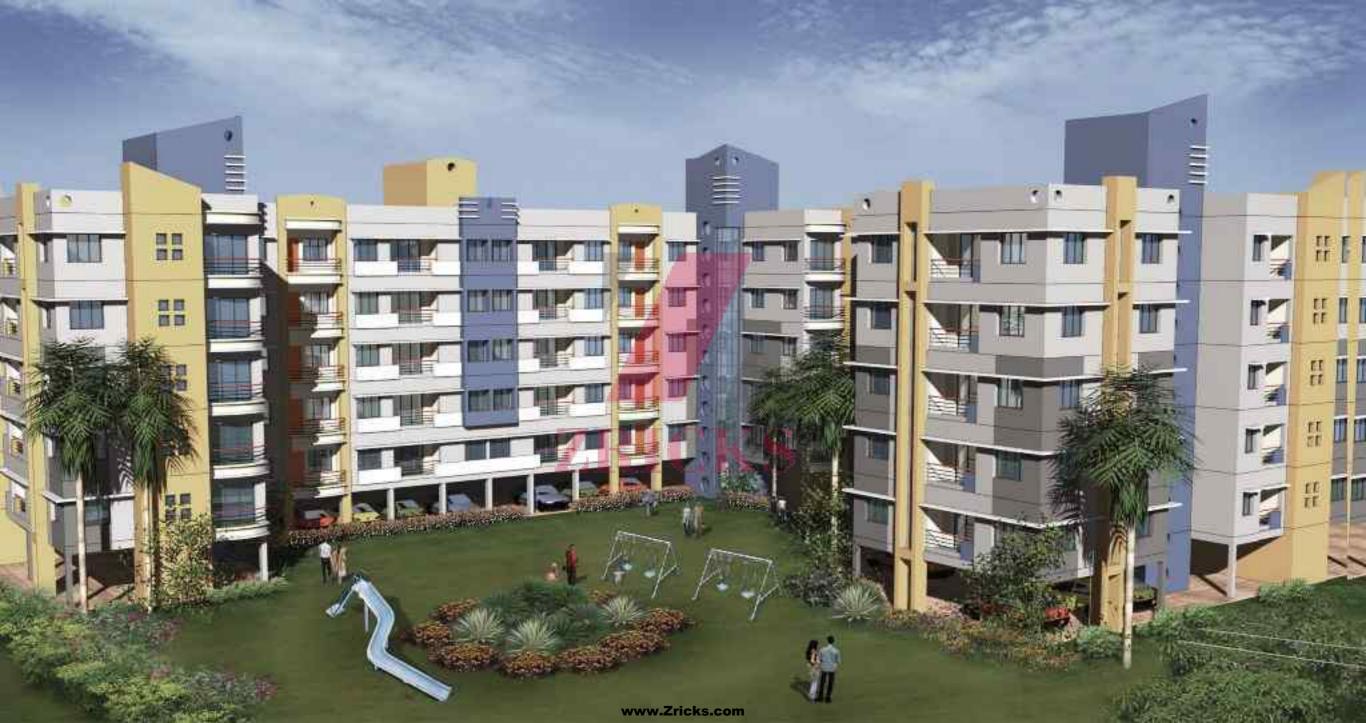

Specifications: RCC Frame structure Structure Elevation A unique blend of ornamental and modern architecture Exterior Blending of weather-proof paint & other decorative finish Interior Conventional brickwork with PoP finish Flooring Rectified tiles in living, dining, kitchen & all bedrooms Staircase Spacious staircase, elegant lobby and all floor corridors with good quality, kota/granite stone & Lobby Kitchen Granite top platform with stainless steel sink of repute make & glazed tiles dado upto 2 ft height above the platform Entrance polished flush door with Godrej or equivalent night latch Doors Good quality flush doors in all other rooms Windows Anodized Aluminium windows Hardware Brass & stainless steel hardware fittings of reputed make Electricals Copper wiring of concealed conduits A.C. point in master bedroom Telephone, TV Cable point in living/dining Gevser point in attached toilet Sufficient light & fan points Modular switches Lift of reputed make in each block Lift Water Supply 24 hours uninterrupted supply Toilet Anti Skid tiles in floor