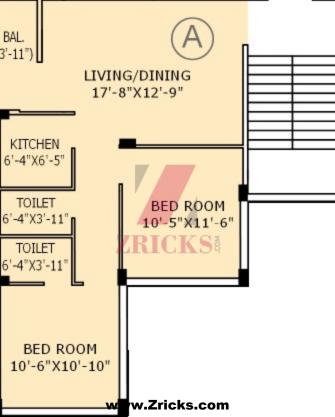

## Area Statement

| Flat Marked | Saleable Area | Bed Room |
|-------------|---------------|----------|
| A           | 1165 sqft.    | 3        |
| В           | 1010 sqft.    | 2        |
| C           | 920 sqft      | 2        |
| D           | 1440 sqft.    | 3        |
| E           | 1015 sqft.    | 2        |